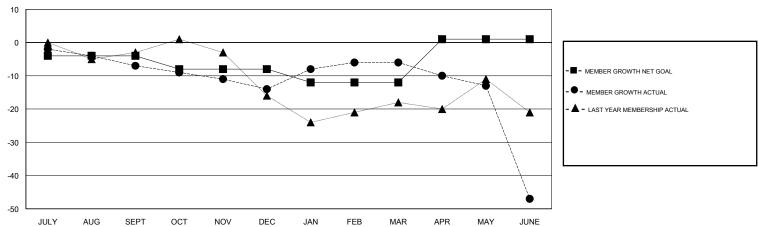

## GOALS AND ACTUAL MEMBERS CUMULATIVE

| DROPPED CLUBS: 1  DROPPED MEMBERS |     | 21 CLUBS OF 31 ADDED 1 OR MORE<br>NEW MEMBERS | GENDER DISTRIBUTION  MALE 494 (63.17%)  FEMALE 288 (36.83%)  Women Percentage Fiscal Year Goal: 45% |   |
|-----------------------------------|-----|-----------------------------------------------|-----------------------------------------------------------------------------------------------------|---|
| DECEASED                          | 8   | CLICK HERE FOR CUMULATIVE                     | TOTAL FAMILY UNIT MEMBERS                                                                           | 0 |
| CLUB CANCELLED                    | 3   | MEMBERSHIP DATA                               | FAMILY MEMBERS PAYING HALF                                                                          | 0 |
| OTHER                             | 94  |                                               | DUES                                                                                                | U |
| TOTAL                             | 105 |                                               |                                                                                                     |   |